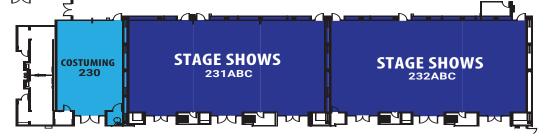

# PHOENIX CONVENTION CENTER NORTH BUILDING FIRST FLOOR

**Convention Center Programming** 

**Events & Activities Hours:** 

FRIDAY 10:30AM-11:30PM\*

SATURDAY 10:30AM-11:30PM\* · SUNDAY 10:30AM-5PM

N >

# PHOENIX CONVENTION CENTER NORTH BUILDING FIRST FLOOR GAMING HALL

Monroe Street

Phoenix Convention Center NORTH BUILDING FIRST FLOOR

**Convention Center Programming Events & Activities Hours:** 

FRIDAY 10:30AM-11:30PM\*
SATURDAY 10:30AM-11:30PM\* • SUNDAY 10:30AM-5PM