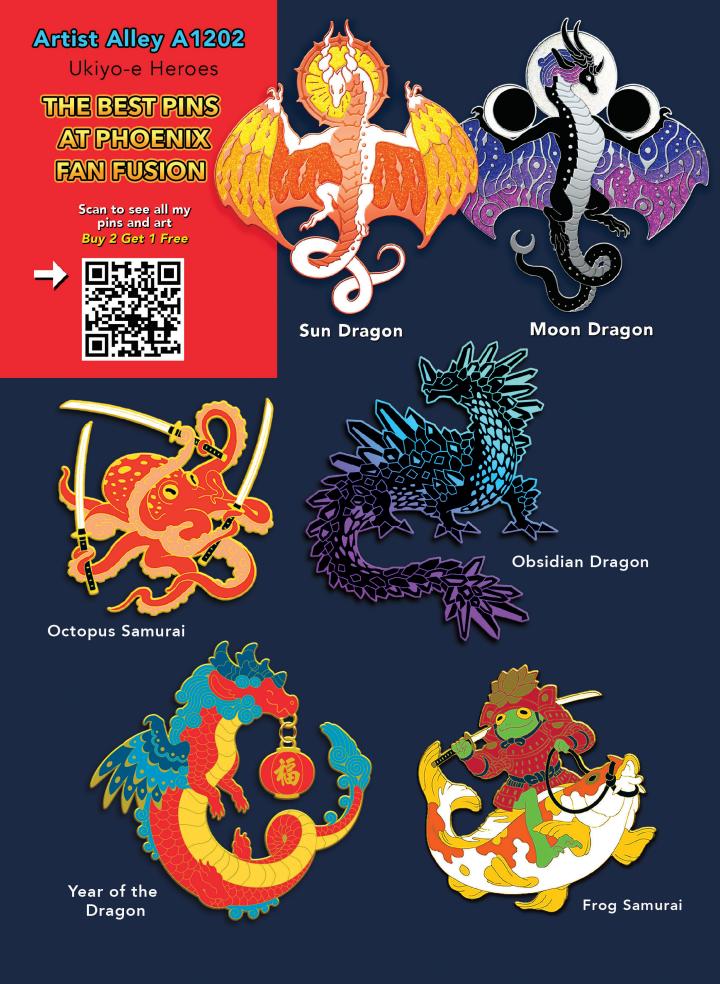

om far across the stars. They are ready to start their newest adventure with YOU. Meet Sunset and Meteor and create a unique, lifelong memory with a FREE PHOTO of your encounter with these very special visitors from another world!



MEET SUNSET The adventures of AND RECEIVE A FREE DECALICION (WHILE SUPPLIES LAST)

**Meet & Greet Schedule** 

# **FRIDAY**

West Bldg Near 2nd St Entrance

9:00 am - 10:30 am

11:00 am - 12:30 pm

3:30 pm - 5:00 pm

5:30 pm - 6:30 pm

## SATURDAY

West Bldg Near 2nd St Entrance

9:00 am - 10:30 am

11:00 am - 12:30 pm

6:00 pm - 7:30 pm

# SUNDAY

West Bldg Near 2nd St Entrance

12:00 pm - 1:30 pm

2:00 pm - 3:30 pm

4:00 pm - 5:00 pm



# **THANK YOU TO OUR SPONSORS**



















































**OFFICIAL CHARITY & PARTNERS** 











# Phoenix Fan Fusion.com

# Whether You're a First-Timer or a Veteran...There's something new for everyone!

May 24-26, 2024 | Phoenix Convention Center

# DISCOVER YOUR INNER GEEK!

# What to Expect!

Your purchase of a membership to Phoenix Fan Fusion provides you with a badge that grants you IN-AND-OUT ACCESS to our convention for the specific day or full weekend you purchase. You'll have access to the Lower Level Exhibit Hall & Hall of Heroes, Arcade Oasis, Game Tabletopia, plus our entire Events and Activities schedule\* including Celebrity Panels, Signature Events, Spectacular Spectacle Showcases, and After Dark Parties. \*Seating is not guaranteed at any specific event due to room capacity limits; we do not clear panel rooms between events. A few workshops, charity fundraisers,