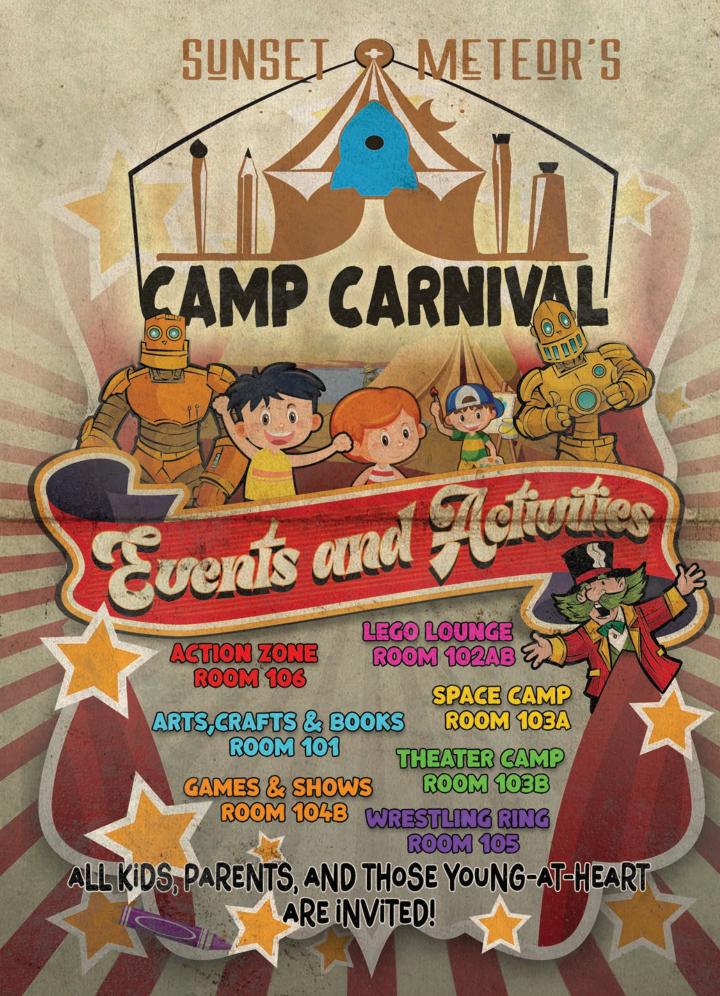

# **Extra Seating Areas**

- Room 121 ABC just around the Corner from the Food Court.
  Open from 9AM to 5PM each day.
- Room 102C in Sunset and Meteor's Camp Carnival. Open from 9AM to 5PM each day.
- Lower Level Lobby. Open from 9AM to 7PM each day.