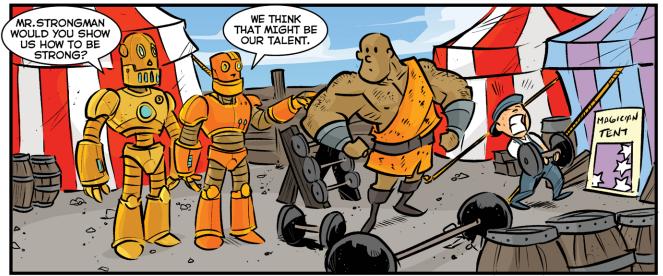

Sunset and Meteor have come from far across the stars. They are ready to start their newest adventure with YOU. Meet Sunset and Meteor and create a unique, lifelong memory with a FREE PHOTO of your encounter with these very special visitors from another world!



MEET SUNSET The adventures of AND RECEIVE A FREE DECALICION (WHILE SUPPLIES LAST)

**Meet & Greet Schedule** 

# **FRIDAY**

West Bldg Near 2nd St Entrance

9:00 am - 10:30 am

11:00 am - 12:30 pm

3:30 pm - 5:00 pm

5:30 pm - 6:30 pm

## SATURDAY

West Bldg Near 2nd St Entrance

9:00 am - 10:30 am

11:00 am - 12:30 pm

6:00 pm - 7:30 pm

# SUNDAY

West Bldg Near 2nd St Entrance

12:00 pm - 1:30 pm

2:00 pm - 3:30 pm

4:00 pm - 5:00 pm



# **THANK YOU TO OUR