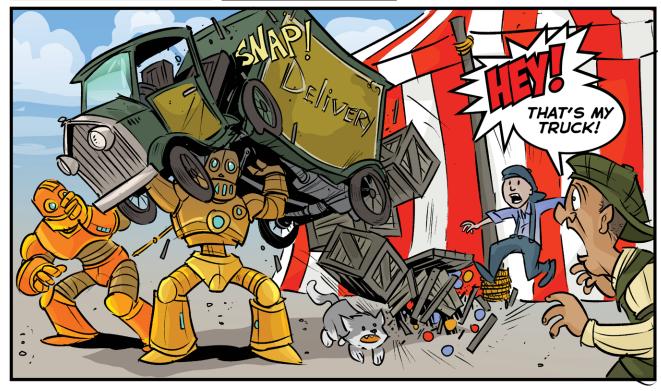

Sunset and Meteor have come from far across the stars. They are ready to start their newest adventure with YOU. Meet Sunset and Meteor and create a unique, lifelong memory with a FREE PHOTO of your encounter with these very special visitors from another world!

MEET SUNSET The adventures of AND RECEIVE A FREE DECALICION (WHILE SUPPLIES LAST)

**Meet & Greet Schedule** 