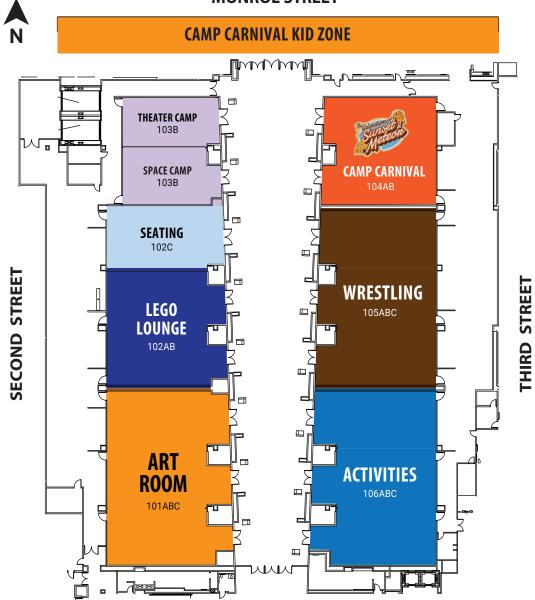

# **Extra Seating Areas**

- Room 121 ABC just around the Corner from the Food Court.
  Open from 9AM to 5PM each day.
- Room 102C in Sunset and Meteor's Camp Carnival. Open from 9AM to 5PM each day.
- Lower Level Lobby. Open from 9AM to 7PM each day.