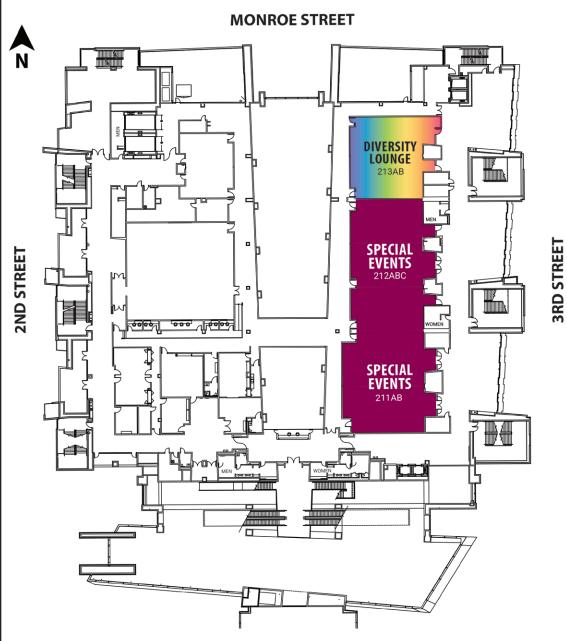

- West Building: Room 101ABC (Art Room)
- Room 213AB (Diversity Lounge)
- North Building: Room 227A (E&A Office)
- Information Booths MAin Lobby North North Building
- Game Central Booth 120 BCD
- Lower Level Lobby: Official Con Merchandise booth
- Exhibit Hall: Exhibit Manager Booth located at the back of Hall 4