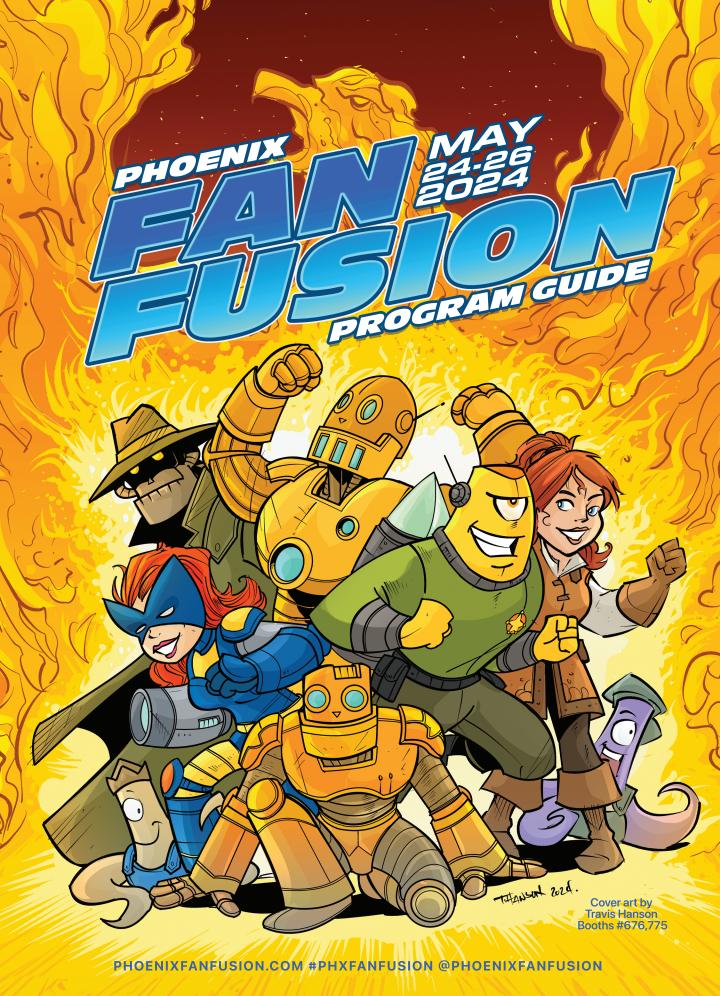

# Phoenix Fan Fusion.com

# Whether You're a First-Timer or a Veteran...There's something new for everyone!

May 24-26, 2024 | Phoenix Convention Center

# DISCOVER YOUR INNER GEEK!