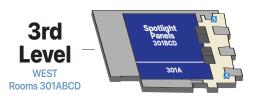

#### **PANELS**

Actors participate in panels at the show, which are included in your badge purchase giving you a chance to hear your favorite actor speak without any additional cost! Actors rarely have more than one panel for the weekend even if they attend multiple days, so be sure to not miss out. The main Celebrity Panels are in Ballroom 301, located in the West Building Third floor. \*Seating is not guaranteed due to room capacity limits, and we do not clear the room between panels.