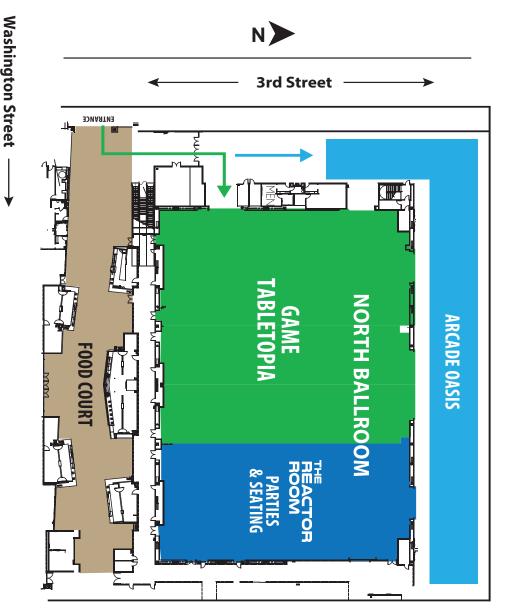

# Lower Level

WEST & NORTH Halls 1-6

**Elevators** 

Reactor Room

Exhibit Hall

- Camp Carnival: Kids Zone
- Official Merch
- Game Tabletopia
- Food Court & Seating
- **Events & Activities**
- Arcade Oasis
- Guest Panels & Special Events