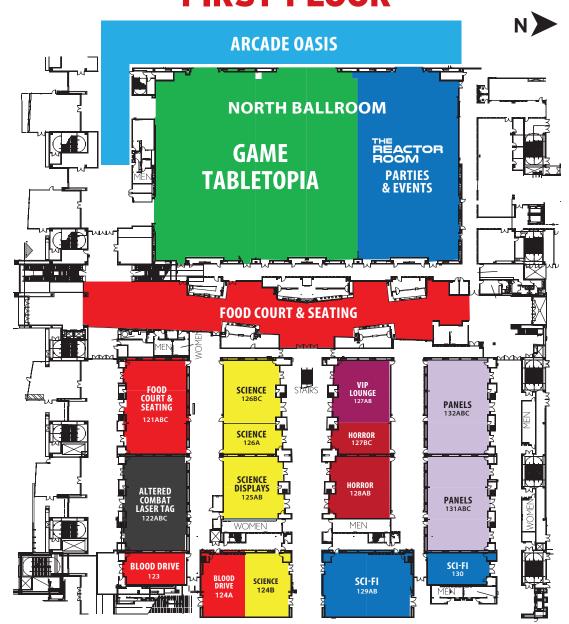

# Lower Level

WEST & NORTH Halls 1-6

**Elevators** 

Reactor Room

Exhibit Hall

- Camp Carnival: Kids Zone
- Official Merch
- Game Tabletopia
- Food Court & Seating
- **Events & Activities**
- Arcade Oasis
- Guest Panels & Special Events

# PHOENIX CONVENTION CENTER WEST BUILDING FIRST FLOOR

MONROE STREET

**Convention Center Programming Events & Activities Hours:** 

FRIDAY 10:30AM-11:30PM\*
SATURDAY 10:30AM-11:30PM\* • SUNDAY 10:30AM-5PM