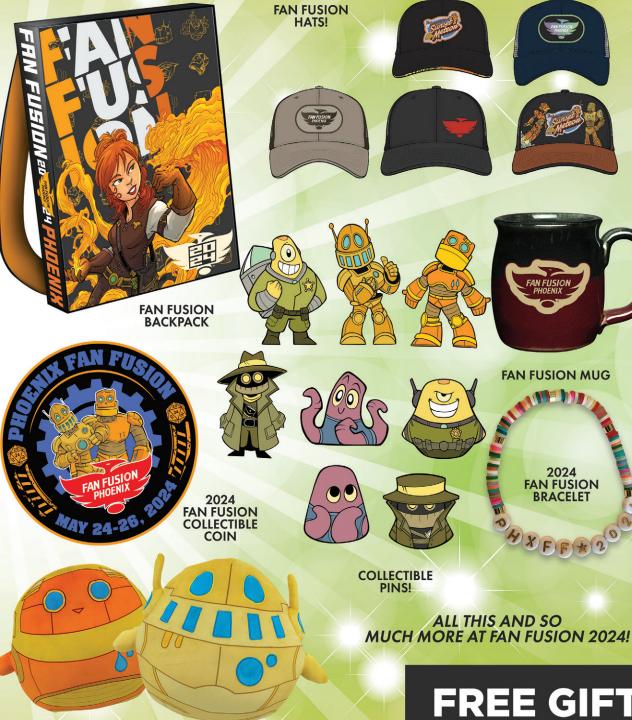

# FAN FUSION OFFICIAL CON MERCHANDISE

LOCATED LOWER LEVEL LOBBY ACROSS FROM HALL 6

OUR OFFICIAL CON MERCH IS CASHLESS!
WE ACCEPT VISA, MASTERCARD, AMEX, DISCOVER, AND APPLE PAY

**SUNSET & METEOR PLUSHIES!** 

FREE GIFT with your purchase over \$50

(while supplies last!)