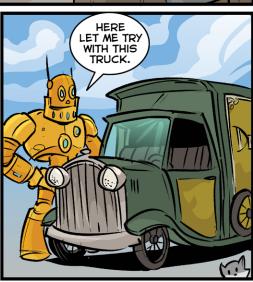

Sunset and Meteor have come from far across the stars. They are ready to start their newest adventure with YOU. Meet Sunset and Meteor and create a unique, lifelong memory with a FREE PHOTO of your encounter with these very special visitors from another world!



MEET SUNSET The adventures of AND RECEIVE A FREE DECALICION (WHILE SUPPLIES LAST)

**Meet & Greet Schedule** 

# **FRIDAY**

West Bldg Near 2nd St Entrance

9:00 am - 10:30 am

11:00 am - 12:30 pm

3:30 pm - 5:00 pm

5:30 pm - 6:30 pm

## SATURDAY

West Bldg Near 2nd St Entrance

9:00 am - 10:30 am

11:00 am - 12:30 pm

6:00 pm - 7:30 pm

# SUNDAY

West Bldg Near 2nd St Entrance

12:00 pm - 1:30 pm

2:00 pm - 3:30 pm

4:00 pm - 5:00 pm



# **THANK YOU TO OUR SPONSO