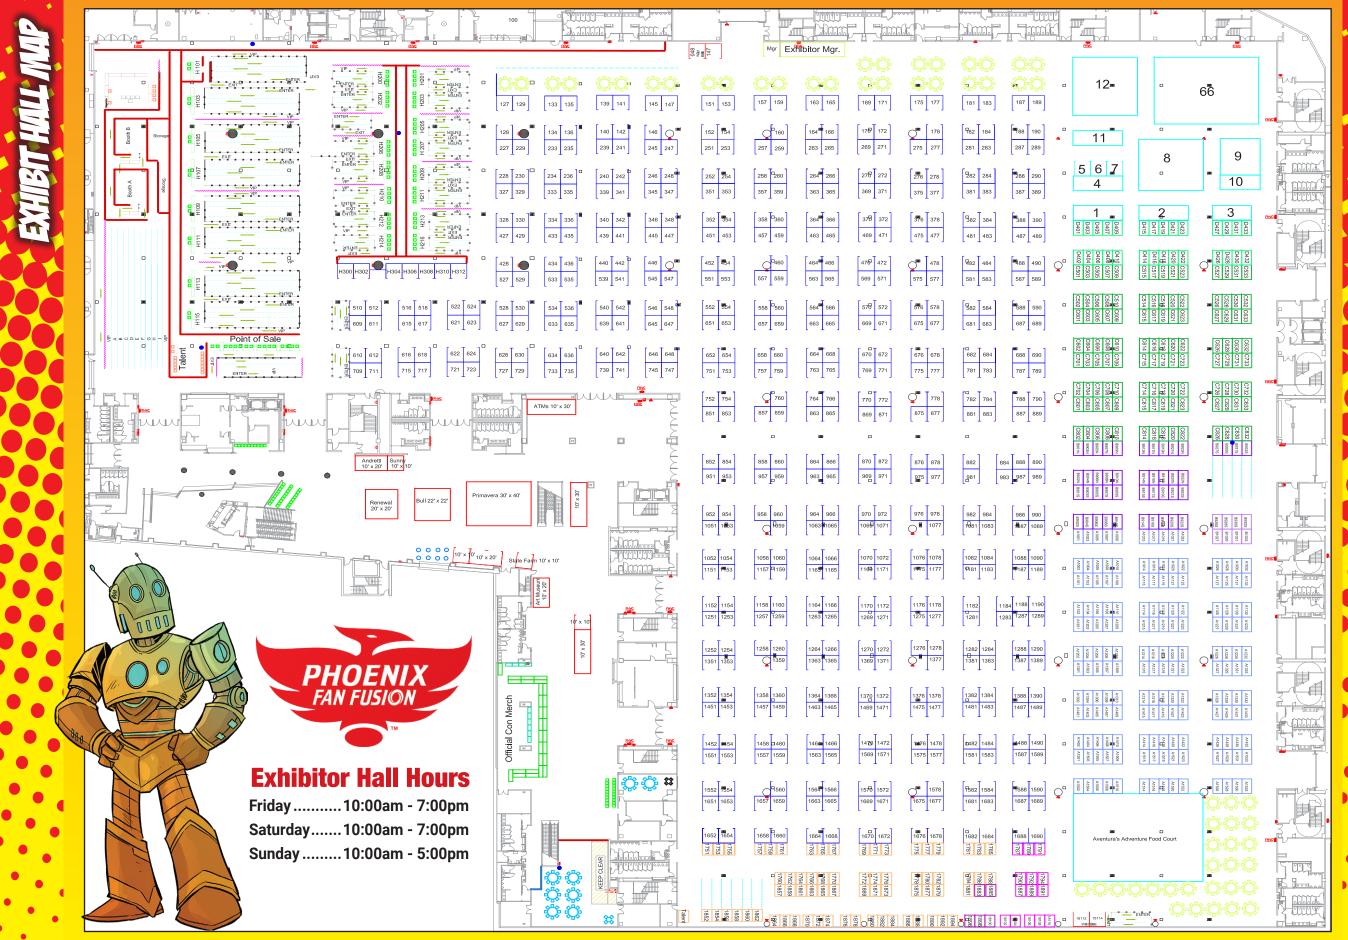

#### **SECURED ENTRANCE HOURS:**

**LOWER LEVEL EXHIBITOR HALL &** 

FRIDAY 9AM-11:30PM SATURDAY 9AM-11:30PM SUNDAY 9AM-5PM