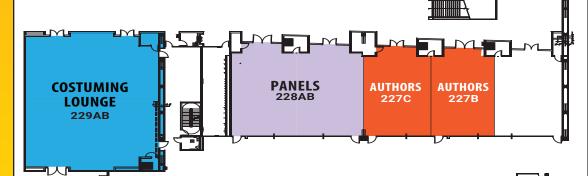

# PHOENIX CONVENTION CENTER NORTH BUILDING FIRST FLOOR

**Convention Center Programming** 

**Events & Activities Hours:** 

FRIDAY 10:30AM-11:30PM\*

SATURDAY 10:30AM-11:30PM\* · SUNDAY 10:30AM-5PM

N >

# PHOENIX CONVENTION CENTER NORTH BUILDING FIRST FLOOR GAMING HALL

Monroe Street

Phoenix Convention Center NORTH BUILDING FIRST FLOOR

**Convention Center Programming Events & Activities Hours:** 

FRIDAY 10:30AM-11:30PM\*
SATURDAY 10:30AM-11:30PM\* • SUNDAY 10:30AM-5PM