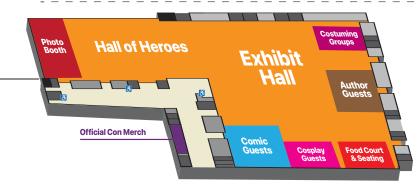

#### **PHOTO OPS**

Photo ops are offered by many of the actors for a fee. This is a quick chance to get a photo with your favorite celebrity, but it's not enough time to talk to them. These photos are taken by a professional photographer in front of an official Fan Fusion backdrop and you'll receive an 8"x10" print of your photo within minutes (no autograph comes with these photos). Up to four people can be included in the photo (not counting the actor), making this a great option for families or groups of friends. Actors typically schedule one photo op time period per day so you'll need to plan accordingly. The Celebrity Photo Op Booth is located in the Lower Level Exhibit Hall & Hall of Heroes, inside Hall 1.

located in our Lower Level Exhibit Hall & Hall of Heroes, located in Halls 1-6.

# FAN FUSION OFFICIAL CON MERCHANDISE

LOCATED LOWER LEVEL LOBBY ACROSS FROM HALL 6

OUR OFFICIAL CON MERCH IS CASHLESS!
WE ACCEPT VISA, MASTERCARD, AMEX, DISCOVER, AND APPLE PAY

**SUNSET & METEOR PLUSHIES!** 